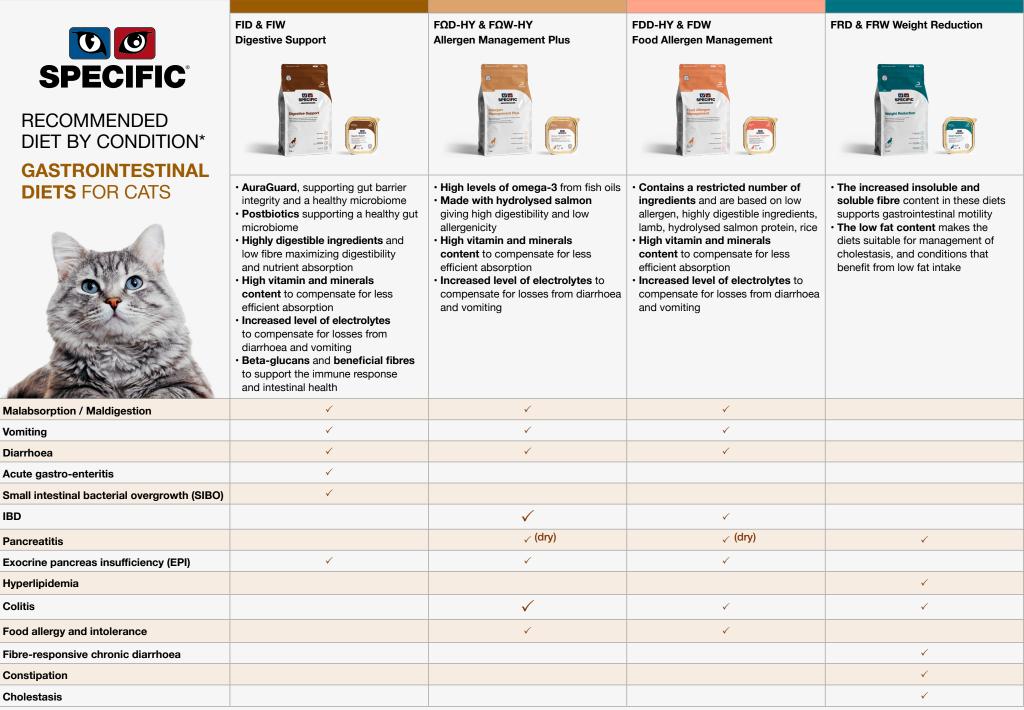

## RECOM DIET B GASTR DIETS

| <b>D</b><br><b>SPECIFIC</b>                                             | CID & CIW<br>Digestive Support                                                                                                                                                                                                                                                                                                                                                                                                                                                                                                                                                                    | CID-LF & CIW-LF<br>Digestive Support Low Fat                                                                                                                                                                                                                                                                                                                                                                                                                                                                                                                                        | CΩD-HY & CΩW-HY<br>Allergen Management Plus                                                                                                                                                                                                                                                                                                                             | CDD, CDW & CDD-HY<br>Food Allergen Management                                                                                                                                                                                                                                                                                                                                                            | CRD-1 & CRW-1 Weight<br>Reduction CRD-2 Weight<br>Control                                                                                                                                                                                                                                               |
|-------------------------------------------------------------------------|---------------------------------------------------------------------------------------------------------------------------------------------------------------------------------------------------------------------------------------------------------------------------------------------------------------------------------------------------------------------------------------------------------------------------------------------------------------------------------------------------------------------------------------------------------------------------------------------------|-------------------------------------------------------------------------------------------------------------------------------------------------------------------------------------------------------------------------------------------------------------------------------------------------------------------------------------------------------------------------------------------------------------------------------------------------------------------------------------------------------------------------------------------------------------------------------------|-------------------------------------------------------------------------------------------------------------------------------------------------------------------------------------------------------------------------------------------------------------------------------------------------------------------------------------------------------------------------|----------------------------------------------------------------------------------------------------------------------------------------------------------------------------------------------------------------------------------------------------------------------------------------------------------------------------------------------------------------------------------------------------------|---------------------------------------------------------------------------------------------------------------------------------------------------------------------------------------------------------------------------------------------------------------------------------------------------------|
| RECOMMENDED<br>DIET BY CONDITION*<br>GASTROINTESTINAL<br>DIETS FOR DOGS | <ul> <li>AuraGuard, supporting<br/>gut barrier integrity and a<br/>healthy microbiome</li> <li>Postbiotics supporting<br/>a healthy gut microbiome</li> <li>Highly digestible ingredients<br/>and low fibre maximizing<br/>digestibility and nutrient<br/>absorption</li> <li>High vitamin and minerals<br/>content to compensate for<br/>less efficient absorption</li> <li>Increased level of<br/>electrolytes to compensate<br/>for losses from diarrhoea<br/>and vomiting</li> <li>Beta-glucans and beneficial<br/>fibers to support the immune<br/>response and intestinal health</li> </ul> | <ul> <li>Exceptionally low fat<br/>levels give the pancreas a<br/>rest and chance to recover<br/>and support conditions that<br/>benefit from low fat intake</li> <li>High levels of omega-3<br/>from fish oils</li> <li>Made with hypoallergenic<br/>and highly digestible<br/>ingredients, hydrolysed<br/>salmon, tapioca, rice protein<br/>and potato protein</li> <li>Supplementation with free<br/>nucleotides supporting<br/>immune function and rapid<br/>repair of the gut</li> <li>AuraGuard, supporting gut<br/>barrier integrity and a healthy<br/>microbiome</li> </ul> | <ul> <li>High levels of omega-3<br/>from fish oils</li> <li>Made with hydrolysed<br/>salmon giving high<br/>digestibility and low<br/>allergenicity</li> <li>High vitamin and minerals<br/>content to compensate for<br/>less efficient absorption</li> <li>Increased level of<br/>electrolytes to compensate<br/>for losses from diarrhoea and<br/>vomiting</li> </ul> | <ul> <li>Contains a restricted<br/>number of ingredients<br/>and are based on low<br/>allergen, highly digestible<br/>ingredients egg, lamb,<br/>hydrolysed salmon protein,<br/>rice</li> <li>High vitamin and minerals<br/>content to compensate for<br/>less efficient absorption</li> <li>Increased level of<br/>electrolytes to compensate<br/>for losses from diarrhoea and<br/>vomiting</li> </ul> | <ul> <li>The increased insoluble<br/>and soluble fibre content in<br/>these diets supports<br/>gastrointestinal motility</li> <li>The low fat content makes<br/>the diets suitable for<br/>management of cholestasis,<br/>and support of conditions<br/>that benefit from low fat<br/>intake</li> </ul> |
| Malabsorption / Maldigestion                                            | ✓                                                                                                                                                                                                                                                                                                                                                                                                                                                                                                                                                                                                 | ✓                                                                                                                                                                                                                                                                                                                                                                                                                                                                                                                                                                                   | ✓                                                                                                                                                                                                                                                                                                                                                                       | ✓                                                                                                                                                                                                                                                                                                                                                                                                        |                                                                                                                                                                                                                                                                                                         |
| Vomiting                                                                | ✓                                                                                                                                                                                                                                                                                                                                                                                                                                                                                                                                                                                                 | ✓                                                                                                                                                                                                                                                                                                                                                                                                                                                                                                                                                                                   | ✓                                                                                                                                                                                                                                                                                                                                                                       | ✓                                                                                                                                                                                                                                                                                                                                                                                                        |                                                                                                                                                                                                                                                                                                         |
| Diarrhoea                                                               | ✓                                                                                                                                                                                                                                                                                                                                                                                                                                                                                                                                                                                                 | ✓                                                                                                                                                                                                                                                                                                                                                                                                                                                                                                                                                                                   | ✓                                                                                                                                                                                                                                                                                                                                                                       | ✓                                                                                                                                                                                                                                                                                                                                                                                                        |                                                                                                                                                                                                                                                                                                         |
| Acute gastro-enteritis                                                  | √                                                                                                                                                                                                                                                                                                                                                                                                                                                                                                                                                                                                 |                                                                                                                                                                                                                                                                                                                                                                                                                                                                                                                                                                                     |                                                                                                                                                                                                                                                                                                                                                                         |                                                                                                                                                                                                                                                                                                                                                                                                          |                                                                                                                                                                                                                                                                                                         |
| Small intestinal bacterial overgrowth (SIBO)                            | ✓<br>                                                                                                                                                                                                                                                                                                                                                                                                                                                                                                                                                                                             |                                                                                                                                                                                                                                                                                                                                                                                                                                                                                                                                                                                     | ✓                                                                                                                                                                                                                                                                                                                                                                       |                                                                                                                                                                                                                                                                                                                                                                                                          |                                                                                                                                                                                                                                                                                                         |
| IBD                                                                     |                                                                                                                                                                                                                                                                                                                                                                                                                                                                                                                                                                                                   | ✓<br>                                                                                                                                                                                                                                                                                                                                                                                                                                                                                                                                                                               |                                                                                                                                                                                                                                                                                                                                                                         |                                                                                                                                                                                                                                                                                                                                                                                                          |                                                                                                                                                                                                                                                                                                         |
| Pancreatitis                                                            | ✓                                                                                                                                                                                                                                                                                                                                                                                                                                                                                                                                                                                                 | $\checkmark$                                                                                                                                                                                                                                                                                                                                                                                                                                                                                                                                                                        | √(wet)                                                                                                                                                                                                                                                                                                                                                                  | √ (dry)                                                                                                                                                                                                                                                                                                                                                                                                  |                                                                                                                                                                                                                                                                                                         |
| Exocrine pancreas insufficiency (EPI)                                   | ✓                                                                                                                                                                                                                                                                                                                                                                                                                                                                                                                                                                                                 | ✓                                                                                                                                                                                                                                                                                                                                                                                                                                                                                                                                                                                   | ✓                                                                                                                                                                                                                                                                                                                                                                       | √                                                                                                                                                                                                                                                                                                                                                                                                        |                                                                                                                                                                                                                                                                                                         |
| Lymphangiectasia                                                        |                                                                                                                                                                                                                                                                                                                                                                                                                                                                                                                                                                                                   | ✓                                                                                                                                                                                                                                                                                                                                                                                                                                                                                                                                                                                   |                                                                                                                                                                                                                                                                                                                                                                         |                                                                                                                                                                                                                                                                                                                                                                                                          |                                                                                                                                                                                                                                                                                                         |
| Hyperlipidemia                                                          |                                                                                                                                                                                                                                                                                                                                                                                                                                                                                                                                                                                                   | ✓                                                                                                                                                                                                                                                                                                                                                                                                                                                                                                                                                                                   |                                                                                                                                                                                                                                                                                                                                                                         |                                                                                                                                                                                                                                                                                                                                                                                                          | √                                                                                                                                                                                                                                                                                                       |
| Colitis                                                                 |                                                                                                                                                                                                                                                                                                                                                                                                                                                                                                                                                                                                   | ✓                                                                                                                                                                                                                                                                                                                                                                                                                                                                                                                                                                                   | ✓                                                                                                                                                                                                                                                                                                                                                                       |                                                                                                                                                                                                                                                                                                                                                                                                          | √                                                                                                                                                                                                                                                                                                       |
| Food allergy and intolerance                                            |                                                                                                                                                                                                                                                                                                                                                                                                                                                                                                                                                                                                   | √                                                                                                                                                                                                                                                                                                                                                                                                                                                                                                                                                                                   | ✓                                                                                                                                                                                                                                                                                                                                                                       | √                                                                                                                                                                                                                                                                                                                                                                                                        |                                                                                                                                                                                                                                                                                                         |
| Fibre-responsive chronic diarrhoea                                      |                                                                                                                                                                                                                                                                                                                                                                                                                                                                                                                                                                                                   |                                                                                                                                                                                                                                                                                                                                                                                                                                                                                                                                                                                     |                                                                                                                                                                                                                                                                                                                                                                         |                                                                                                                                                                                                                                                                                                                                                                                                          | √                                                                                                                                                                                                                                                                                                       |
| Constipation                                                            |                                                                                                                                                                                                                                                                                                                                                                                                                                                                                                                                                                                                   |                                                                                                                                                                                                                                                                                                                                                                                                                                                                                                                                                                                     |                                                                                                                                                                                                                                                                                                                                                                         |                                                                                                                                                                                                                                                                                                                                                                                                          | ✓                                                                                                                                                                                                                                                                                                       |

\*Most suited diet can vary based on the condition of the individual cat